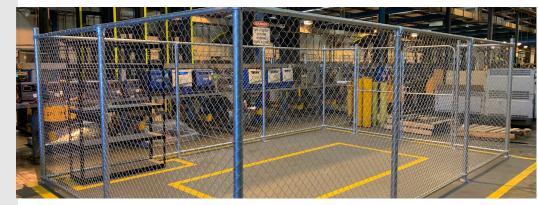

# SECURITY CAGES

We install Security Cages, typically under buildings or in factories and warehouses, in Chainwire, Steel Security, Colorbond and/or Weldmesh.

## **SECURITY CAGES**

Chainwire dog enclosures with chainwire roof and 2100mm high colorbond dividers with posts set into block wall.

Weldmesh security cage for gym equipment.

CONTACT

0488 333 127

projects@qfence.au