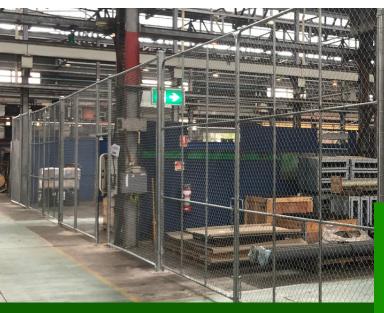

<u>www.qfence.au</u>

Spear top Steel Security Fencing in underground carpark.

Chainwire Fencing enclosure for a supermarket distribution centre.