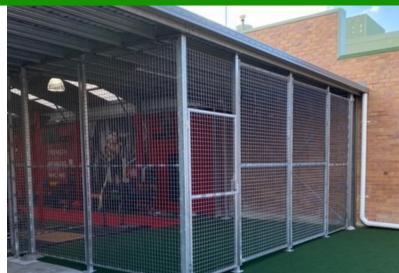

## **SECURITY CAGES**

Chainwire dog enclosures with chainwire roof and 2100mm high colorbond dividers with posts set into block wall.

Weldmesh security cage for gym equipment.

CONTACT

0488 333 127

projects@qfence.au