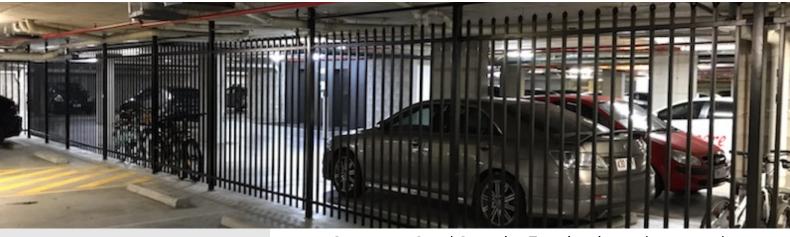

<u>www.qfence.au</u>

Spear top Steel Security Fencing in underground carpark.

Chainwire Fencing enclosure for a supermarket distribution centre.