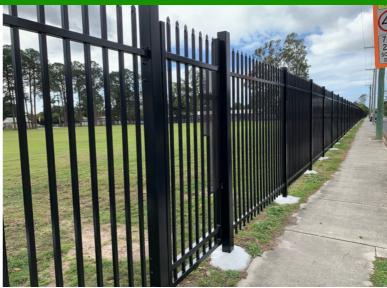

www.qfence.au

3000mm high black chainwire fencing for Basketball court

Prep Spec DETE fencing - 2100mm high spear top