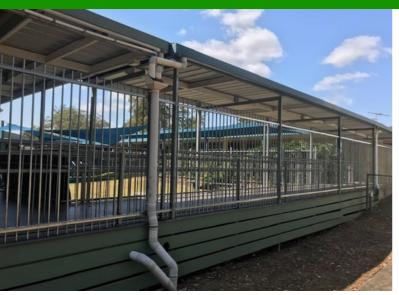

## SCHOOL FENCING

1800mm high galvanised steel panels for a northside Special School

DETE Spec 2100mm high spear top fencing and gate at northern bayside state school

CONTACT

0488 333 127

projects@qfence.au