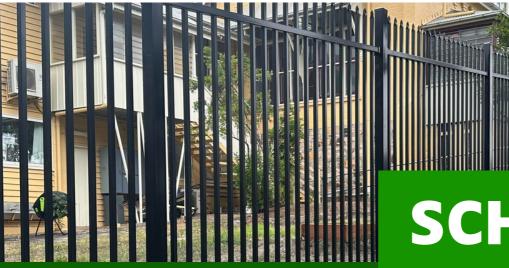

## SCHOOL FENCING

1800mm high galvanised steel panels for a northside Special School

DETE Spec 2100mm high spear top fencing and gate at northern bayside state school

CONTACT

0488 333 127

projects@qfence.au