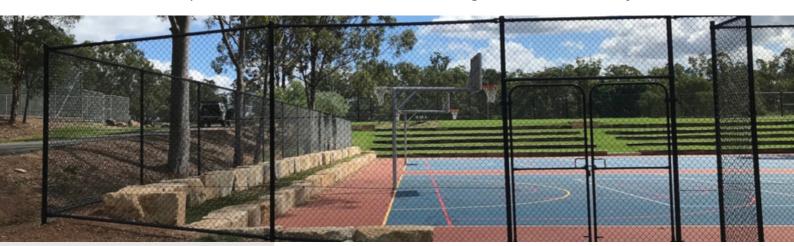

www.qfence.au

3000mm high black chainwire fencing for Basketball court

Prep Spec DETE fencing - 2100mm high spear top