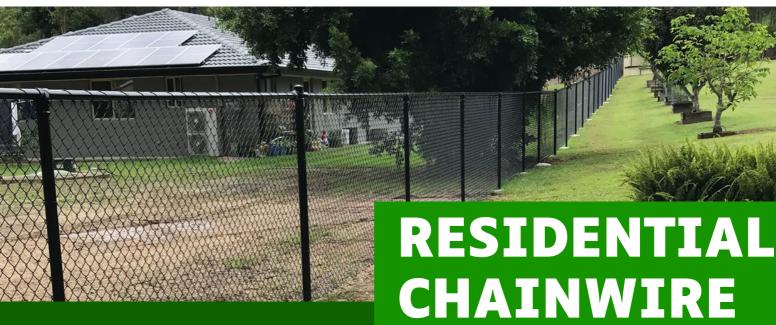

# **CHAINWIRE FENCING**

1500mm high black chainwire fencing with top rail.

1500mmm high black chainwire fencing across front boundary of Acreage property.