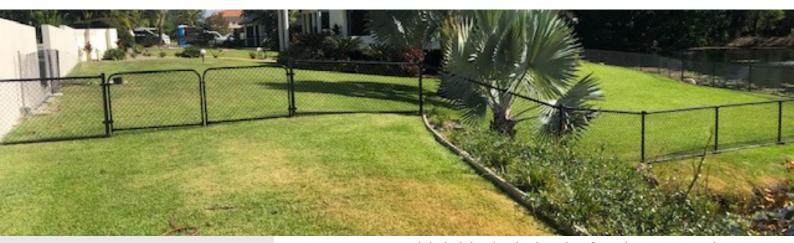

# **CHAINWIRE FENCING**

1500mm high black chainwire fencing with top rail.

1500mmm high black chainwire fencing across front boundary of Acreage property.