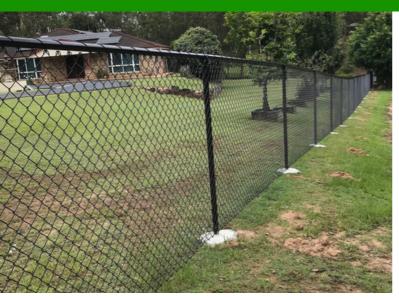

# **CHAINWIRE FENCING**

1500mm high black chainwire fencing with top rail.

1500mmm high black chainwire fencing across front boundary of Acreage property.