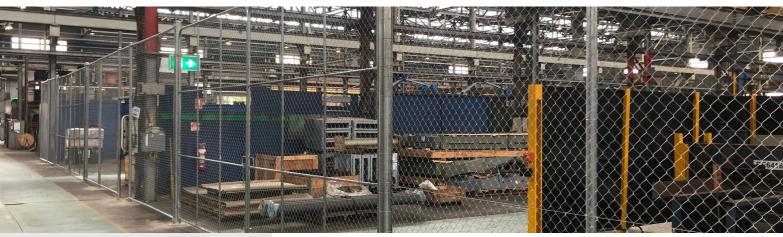

## **CHAINWIRE FENCING**

Chainwire fence on top of concrete retaining wall.

1200mm high black chainwire fencing mounted onto a block wall.

**CONTACT** 

0488 333 127

projects@qfence.au

<u>www.qfence.au</u>

Chainwire Fencing enclosure for a supermarket distribution centre.

1800mm high galvanised chainwire fencing.