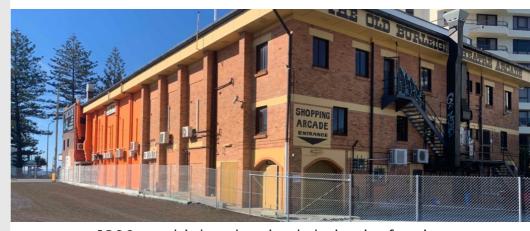

## **CHAINWIRE FENCING**

Chainwire fence on top of concrete retaining wall.

1200mm high black chainwire fencing mounted onto a block wall.

**CONTACT** 

0488 333 127

projects@qfence.au

<u>www.qfence.au</u>

Chainwire Fencing enclosure for a supermarket distribution centre.