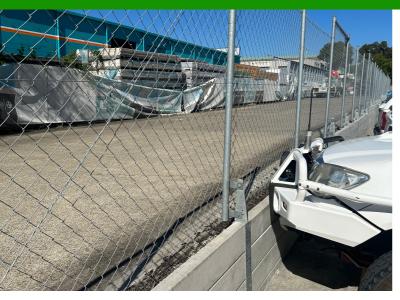

## **CHAINWIRE FENCING**

Chainwire fence on top of concrete retaining wall.

1200mm high black chainwire fencing mounted onto a block wall.

**CONTACT** 

0488 333 127

projects@qfence.au

<u>www.qfence.au</u>

Chainwire Fencing enclosure for a supermarket distribution centre.