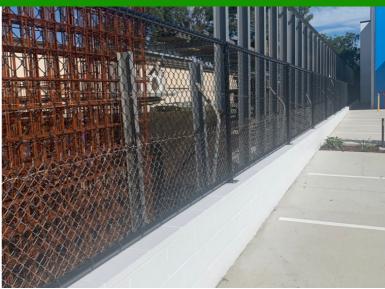

| 150nb (165mmOD)  |                | 4.9mm  |

# COMMERCIAL CHAINWIRE FENCING

Chainwire offers an affordable and long lasting fencing solution for your premises. When selecting a chainwire fence, there are a number of spec options.

#### SIZES & SPECS

- **Height:** From 900mm to 3600mm in 300mm increments.
- Diamond size: 50mm diamond (most common, but also available in 60mm diamond and 25mm diamond (anti-climb).
- Gauge: 2.5mm or 3.15mm gauge wire.
- Finish: Galvanised or Black PVC coated (Green also available).
- Top detail: Barb top (sharp) or knuckle top (smooth).

#### **FOOTINGS**

Fence Posts typically concreted 600mm inground with gate posts from 700mm to 900mm in-ground depending on gate size.





## **CHAINWIRE FENCING**



Chainwire fence on top of concrete retaining wall.



1200mm high black chainwire fencing mounted onto a block wall.



**CONTACT** 



0488 333 127



projects@qfence.au



<u>www.qfence.au</u>

Chainwire Fencing enclosure for a supermarket distribution centre.



1800mm high galvanised chainwire fencing.