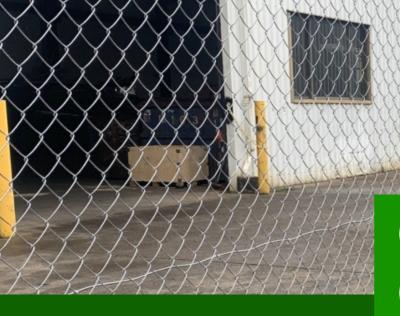

## **CHAINWIRE FENCING**

Chainwire fence on top of concrete retaining wall.

1200mm high black chainwire fencing mounted onto a block wall.

**CONTACT** 

0488 333 127

projects@qfence.au

<u>www.qfence.au</u>

Chainwire Fencing enclosure for a supermarket distribution centre.