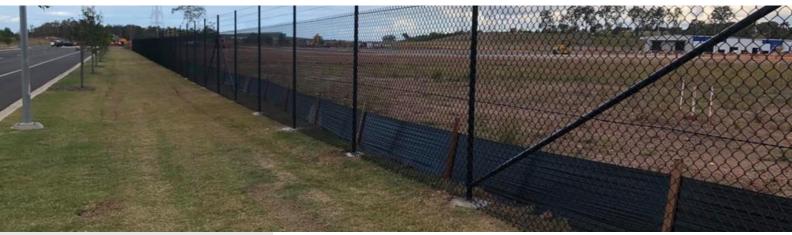

## CONTACT

0488 333 127

projects@qfence.au

www.qfence.au

1800mm high black chainwire fence with heavy duty chainwire and 3 strands of barbed wire on top

1800mm high chainwire security fencing with 3 strands of barbed wire on top for an airport