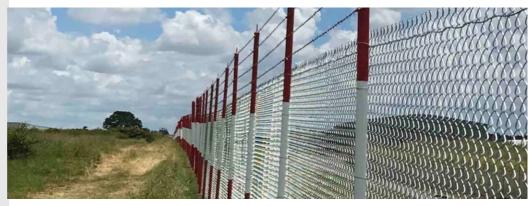

## CONTACT

0488 333 127

projects@qfence.au

www.qfence.au

1800mm high black chainwire fence with heavy duty chainwire and 3 strands of barbed wire on top

1800mm high chainwire security fencing with 3 strands of barbed wire on top for an airport