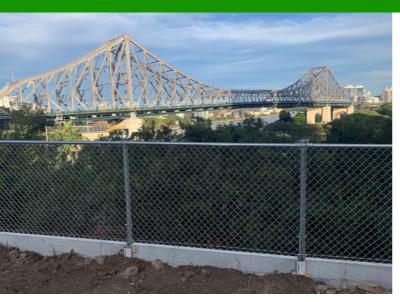

# **CHAINWIRE FENCING**

1200mm high galvanised chainwire with top rail mounted on to concrete sleeper wall

1800mm high Black Chainwire fence with top and bottom rail