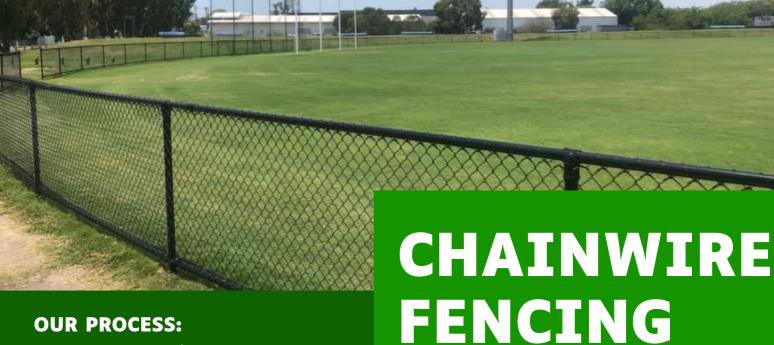

### **OUR PROCESS:**

- 1. Contact us to discuss your scope and timeframes.
- 2. A quote and drawings will be prepared & once accepted the job will be booked in.
- 3. Installation begins. You will be updated on progress and expected finish date.
- 4. Project is completed and site is cleaned & in working order.

# **CHAINWIRE FENCING**

1200mm high galvanised chainwire with top rail mounted on to concrete sleeper wall

1800mm high Black Chainwire fence with top and bottom rail