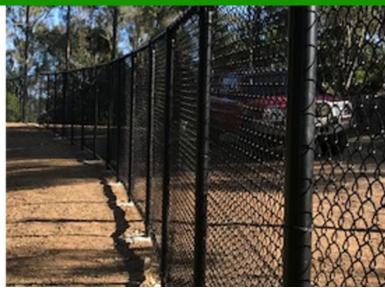

# **CHAINWIRE FENCING**

1200mm high galvanised chainwire with top rail mounted on to concrete sleeper wall

1800mm high Black Chainwire fence with top and bottom rail